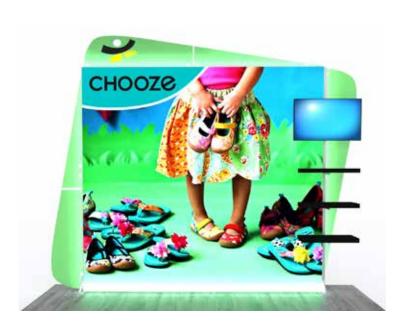

Graphic Template Inline Lightbox - Backlit SEG Graphic

NOTE: All Raster Art (jpg, tiff,psd, png, etc.) must be at least 100 dpi at print size. Standard kits are often customized. Please check with Customer Service to ensure that this template matches your specific job.