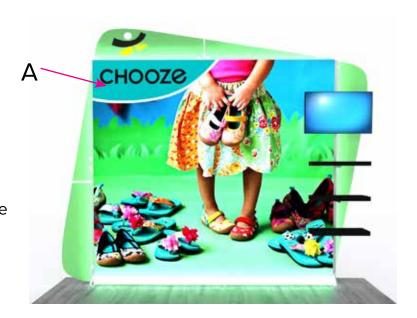

Graphic Template Inline Lightbox - Backlit SEG Graphic

NOTE: All Raster Art (jpg, tiff,psd, png, etc.) must be at least 100 dpi at print size. Standard kits are often customized. Please check with Customer Service to ensure that this template matches your specific job.