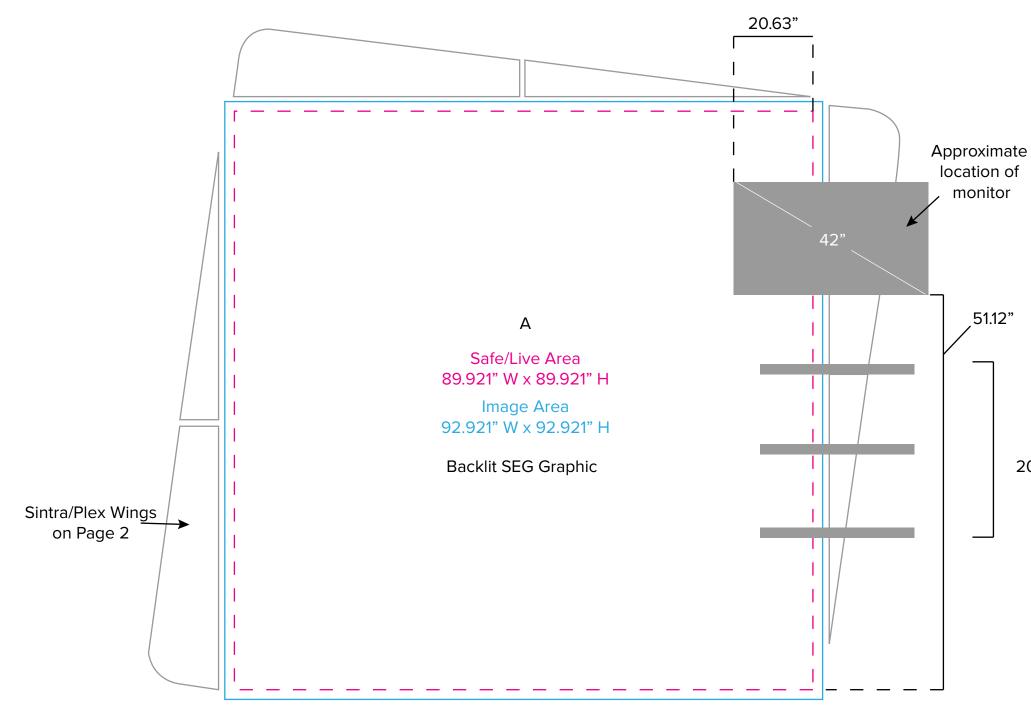

Graphic Template Inline Lightbox - Backlit SEG Graphic

NOTE: All Raster Art (jpg, tiff,psd, png, etc.) must be at least 100 dpi at print size. Standard kits are often customized. Please check with Customer Service to ensure that this template matches your specific job.