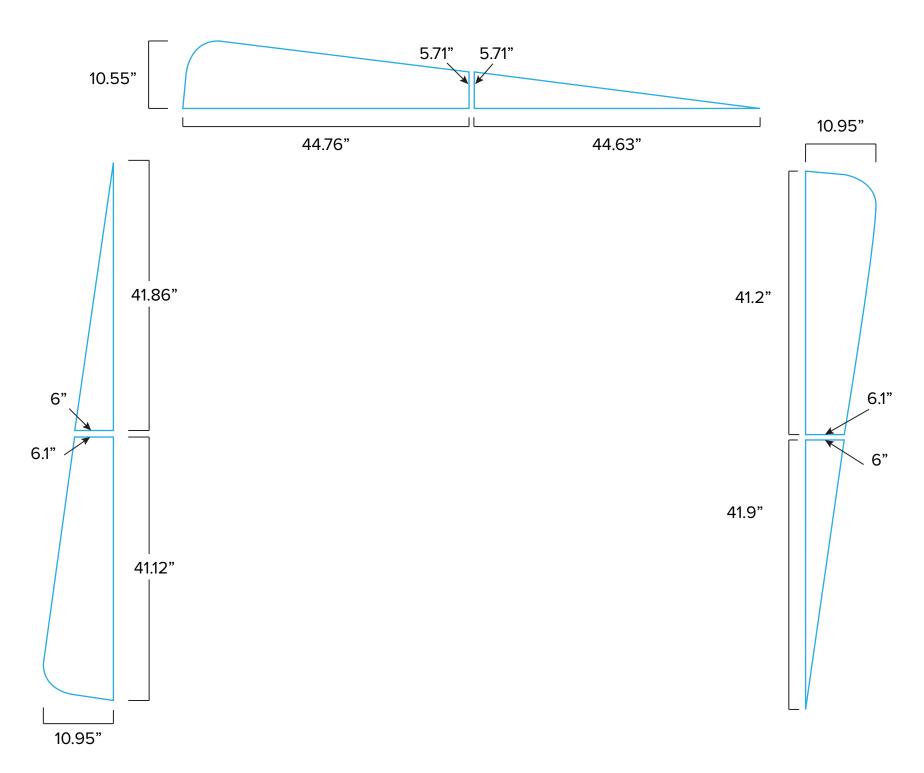

Approximate location of 20" Wide x 10" Deep shelves

4.2019

Graphic Template Inline Lightbox - Sintra or Plex Wings

NOTE: All Raster Art (jpg, tiff,psd, png, etc.) must be at least 100 dpi at print size. Standard kits are often customized. Please check with Customer Service to ensure that this template matches your specific job.